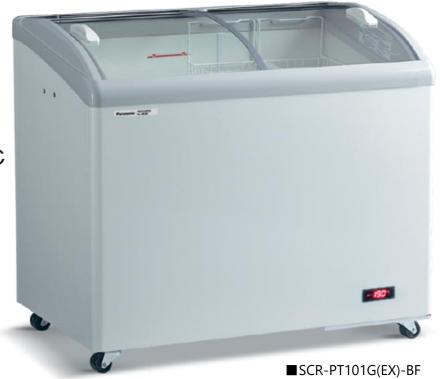

## Freezer SCR-PT101G(EX)-BF

Panasonic Freezer is designed for frozen food and ice cream which is for commercial used as mini-mart and convenience store

### **FEATURES**

- The superior pull-down performance
- Inside temperature -18∼-23°C
- Glass-slide door freezer

**External Dimension (mm)** 

W 1000 × D 650 × H 890

**Capacity (Effective)** 

206 Liter

#### **Technical data**

| Model             | Extermal dimension    | Capacity (Effective) | Performance                                   | Weight |
|-------------------|-----------------------|----------------------|-----------------------------------------------|--------|
| SCR-PT101G(EX)-BF | W1000x D650x H890(mm) | 206L                 | -18~-23℃<br>(AT35°C, without direct sunlight) | 61kg   |