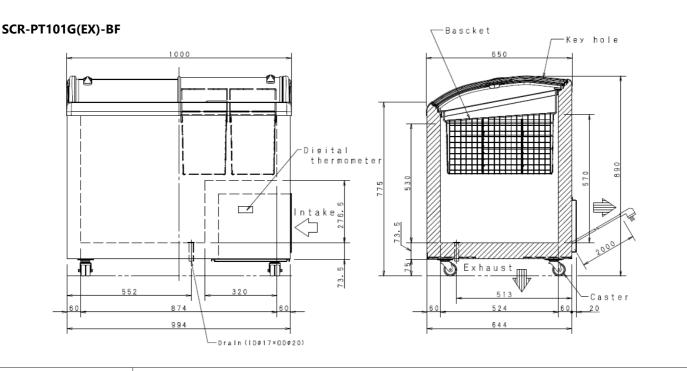

| Model                             |              | SCR-PT101G(EX)-BF                                                            |  |  |
|-----------------------------------|--------------|------------------------------------------------------------------------------|--|--|
| Dimensions<br>(W x D x H)<br>(mm) | External     | 1000 x 650 x 890                                                             |  |  |
|                                   | Internal     | 874 x 524 x (530 / 570)                                                      |  |  |
| Performance                       |              | -18~-23°C (AT35°C, without direct sunlight)                                  |  |  |
| Capacity (Effective)              |              | 206L                                                                         |  |  |
| Material (Exterior)               |              | Painted Steel Sheet                                                          |  |  |
| Insulation                        |              | Cyclopentane                                                                 |  |  |
| Door                              |              | Sliding Door with Heat Refrection Glass                                      |  |  |
| Refrigeration<br>System           | Compressor   | Hermatic type                                                                |  |  |
|                                   | Refrigerant  | HFC                                                                          |  |  |
|                                   | Evaporator   | Tube on sheet serves as inside box                                           |  |  |
|                                   | Temp Control | Automatic Type with Dial                                                     |  |  |
|                                   | Condenser    | Skin-condenser + Wire condenser (Forced air Cooling)                         |  |  |
|                                   | Defrost      | Manual system (Set the temp. adjustment dial "STOP")                         |  |  |
| Power source                      |              | 220V-240V / 50Hz                                                             |  |  |
| Basket                            |              | 2pcs                                                                         |  |  |
| Accessories                       |              | Spatula for defrosting x1, Key set: Key x2, Cylinder x1, Digital thermometer |  |  |
| Weight                            |              | 61kg                                                                         |  |  |

#### **Dimensional drawing (mm)**

- All of our products in this catalog are designed for commercial use.
- Please consult the operation & installation manual before use and operate the product correctly.
  Please consult a Panasonic agent regarding product installation.
  These products are for indoor use only, do not use them outdoors.